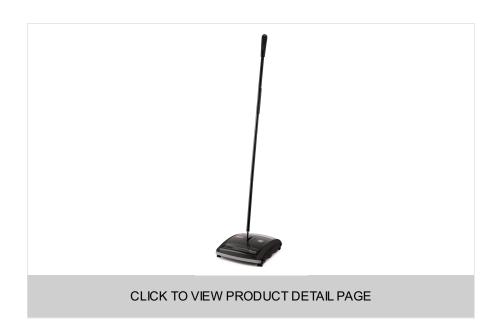

#### EXECUTIVE SERIES™ 7.5" DUAL ACTION BRUSHLESS MECHANICAL SWEEPER, BLACK

The Rubbermaid Commercial Executive Series Dual-Action Brushless Mechanical Sweeper is constructed of durable galvanized steel and tough ABS plastic. Compact 7.5" sweep path fits easily into tight spots. Threaded handle allows for easy assembly. Easy-to-empty dirt trays make cleaning efficient and mess-free. Great for hardwood floors or low carpeted areas. Low profile design provides easy access around and under furniture. Quickview Window easily helps the user see when it's time to empty. Soft Rubber wheels glide easily on any surface. Two rubber agitators grab large and small dirt and debris. Easy to clean after use.

### **FEATURES & BENEFITS**

- · Constructed of durable galvanized steel and tough ABS plastic
- Low-profile design provides easy access around and under furniture
- Wide 7.5" sweep path with protective bumper
- Tinted windows allow you to see when the sweeper needs emptying
- Easy-to empty trays
- · Soft rubber wheels glide easily on any surface
- For carpet, tile, wood, winyl, and more