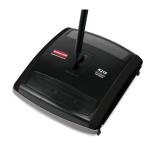

#### EXECUTIVE SERIES™ 7.5" DUAL ACTION BRUSHLESS MECHANICAL SWEEPER, BLACK

The Rubbermaid Commercial Executive Series Dual-Action Brushless Mechanical Sweeper is constructed of durable galvanized steel and tough ABS plastic. Compact 7.5" sweep path fits easily into tight spots. Threaded handle allows for easy assembly. Easy-to-empty dirt trays make cleaning efficient and mess-free. Great for hardwood floors or low carpeted areas. Low profile design provides easy access around and under furniture. Quickview Window easily helps the user see when it's time to empty. Soft Rubber wheels glide easily on any surface. Two rubber agitators grab large and small dirt and debris. Easy to clean after use.

### **FEATURES & BENEFITS**

- · Constructed of durable galvanized steel and tough ABS plastic
- Low-profile design provides easy access around and under furniture
- Wide 7.5" sweep path with protective bumper
- Tinted windows allow you to see when the sweeper needs emptying
- Easy-to empty trays
- · Soft rubber wheels glide easily on any surface
- For carpet, tile, wood, winyl, and more